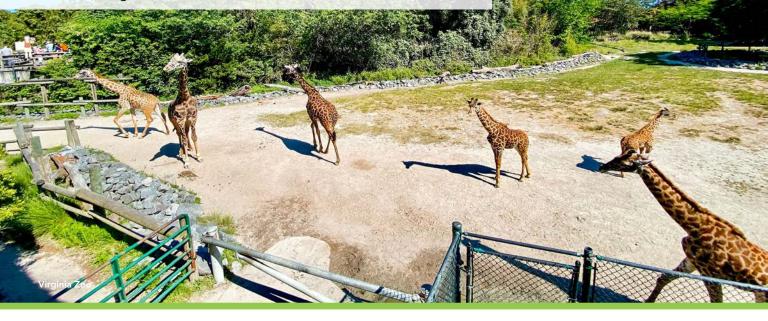

#### **VIRGINIA ZOO**

From the plains of Africa to your own backyard, the **Virginia Zoo** has a world of discovery for you. Open year-round and offering family fun, education and excitement for everyone. Meet over 700 animals including lions, kangaroos and red pandas while going nose-to-nose with prairie dogs in their interactive habitat. You can also take a ride on the Zoo's train to explore the gorgeous gardens.