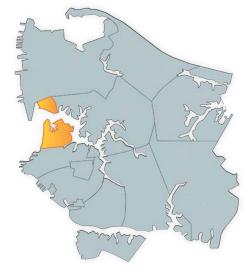

### CHELSEA

Located in West Ghent is one of our smaller-sized neighborhoods, Chelsea. With the Elizabeth River Trail (ERT) running through the neighborhood, it is one of the most walkable and bikeable in the city.

#### LOCAL EATS

Torch Bistro

Smartmouth Brewing **Company** and **Benchtop** Brewing is a must for craft beer enthusiasts. Refuel at delicious Chelsea eateries like Grandiflora Wine Garden, where they serve Turkish inspired snacks or devour traditional Greek dishes at **Orapax**. Continue your tour of tastes at Birch Bar, Norfolk's high-profile beer and artisanal cheese bar, which was named one of the top ten beer bars in America. A local tip is to order a wood-fired pizza from their neighbor, The Bakehouse at Chelsea and ask them to hand deliver it to you at Birch Bar.

#### **PET-FRIENDLY**

Chelsea is filled to the brim with pet-friendly patios and breweries, in fact, it's harder to find a place you can't take your dog to in Chelsea. Dogs are sure to make friends on the covered patio at **Benchtop Brewing**, enjoy a doggy beer at **Birch Bar** and can share a burger with their human by the fire pit at **Torch Bistro**.

#### **ELIZABETH RIVER TRAIL**

Our favorite way to access Chelsea is through the **ERT**. Hop on the 10.5mile walkable and bikeable pathway that goes from downtown and takes you on scenic route that will lead you right into Chelsea. Once you're here, you will quickly notice it is filled with some of the trendiest restaurants and watering holes the city has to offer.