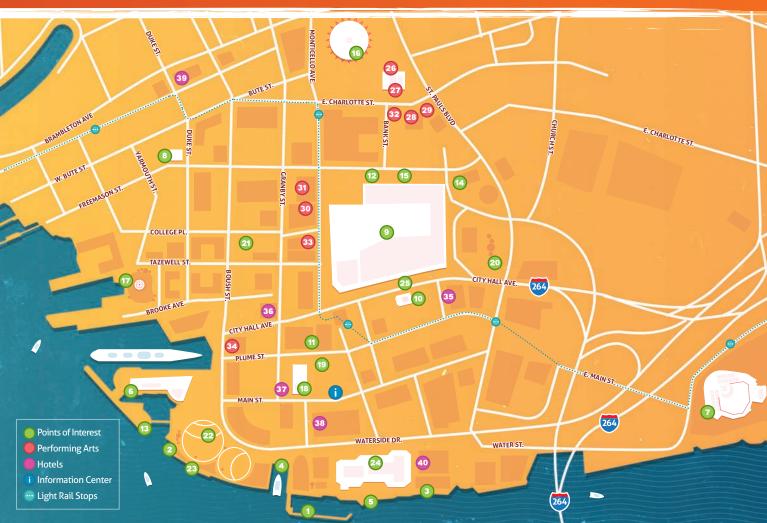

# OUR NEIGHBORHOODS THE HEART AND SOUL OF OUR CITY

From historic cobblestone streets to the urban waterfront of Downtown, up-and-coming foodie spots and beachfront communities, there are hidden gems around every street corner. Over the next few pages, we will help you get acquainted with our beloved neighborhoods.

# DOWNTOWN NORFOLK

Downtown Norfolk is a vibrant, urban waterfront hub where creative grit and traditional Southern hospitality merge. Visitors will find an abundance of water activities and an extensive local dining scene. Discover the eclectic art woven through the city with historic attractions, unique museums and sweeping waterfront views. Housing the world's largest Naval Base, NATO North American headquarters and an expansive seaport allows the city to be a melting pot of cultures and ideas. This shines through in its diverse people, cuisines, attractions, shopping and entertainment venues – and Downtown Norfolk is where it all culminates to offer an experience like no other.

#### LOCAL EATS

When hunger strikes, dine on local seafood or juicy barbecue by the water at Waterside District. or meander up **Granby** Street. With over eighty chef-owned restaurants, bars and clubs on this street alone, visitors can take their pick of anything from classic Southern dishes to authentic international cuisine. Foodies will enjoy street-level raw bars like Saltine, rich pour-overs at cozy cafes, craft beer flights on rooftops at Grain or Leone's, handmade pasta on **Luce's** patio and delicate cocktails paired with live Jazz at Brothers.

#### WALKABLE WATERFRONT

Downtown Norfolk consists of twelve walkable city blocks and features designated pedestrian trails, rentable bikes, scooters and a light rail to help you easily explore. See incredible views of the Norfolk Harbor with entertainment and cocktails on **City Cruises**, discover local artisanal goods at the historic **Selden Market**, explore America's naval history and tour the **Battleship Wisconsin** at the **Nauticus Maritime Museum** or get active by the water along the **Elizabeth River Trail**.

#### **ENTERTAINMENT**

When wandering downtown, you'll find that both for the performing arts and sports entertainment are never far. Attend a concert at **The NorVa**, a music venue consistently ranked as the best in the region by locals. Catch an intimate **Virginia Stage Company** play at the historic **Wells Theatre**, whose Beaux-Arts architecture dates back to 1912, or enjoy the **Virginia Symphony Orchestra**, Broadway productions and more at **Chrysler Hall**, Norfolk's premier performing arts center. Get dressed up for a night listening to opera at **Harrison Opera House**, Norfolk's renovated USO theater dating back to WWII, or dress down and attend a hockey game at **Scope Arena**, home of the **Norfolk Admirals**. During warmer months, take advantage of our open-air venues like the **Virginia Arts Festival's Bank Street Stage**, **Harbor Park**, home of the **Tides**. Lastly, Norfolk's Town Point Park hosts a myriad of food and music festivals including the **Norfolk Waterfront Jazz Festival**, **Town Point Virginia Wine Festival**, **PrideFest** and more.