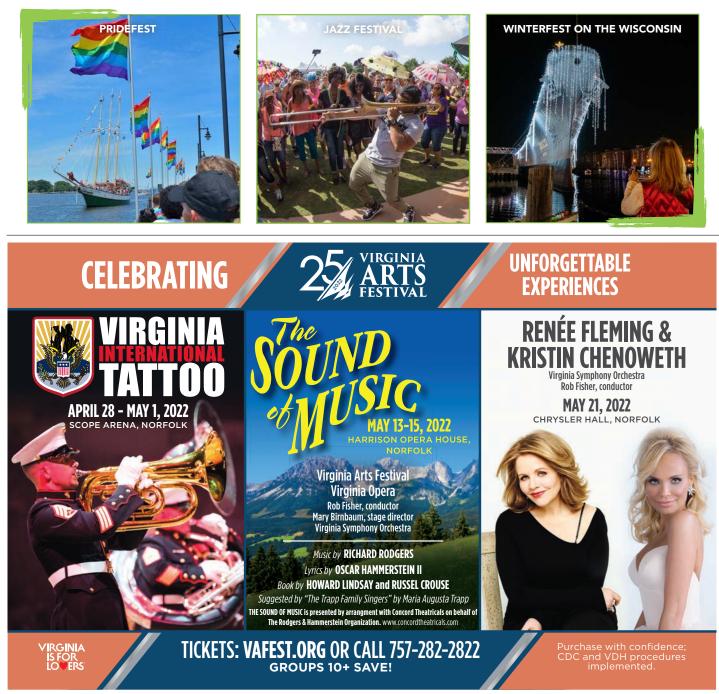

#### THRILLING PERFORMANCES BY THE WORLD'S GREAT STARS...VIRGINIA ARTS FESTIVAL

It's a celebration — and you're invited! The pulse of this vibrant city centers on its stages, filled with dazzling performances presented by Virginia Arts Festival, celebrating its 25th Anniversary in 2022.

Catch an impossible dream of a performance when New York's legendary **American Ballet Theatre** dances the spectacularly costumed full-length story ballet **Don Quixote,** March 25-27. And there's more great news for ballet lovers: **Nashville Ballet** will perform its critically acclaimed **Lucy Negro Redux,** based on the book by poet Caroline Randall Williams, with music by Grammy<sup>®</sup> winning singer-songwriter-composer Rhiannon Giddens, April 23.

Be prepared to go home humming your favorite songs — like *My Favorite Things, Do-Re-Mi, Climb Ev'ry Mountain* and more — when you see the Festival's enchanting new fully staged production of *The Sound of Music* co-produced by Virginia Arts Festival & Virginia Opera, May 13-15.

There's no better destination for must-hear concerts this spring! Don't miss a powerhouse performance by a pair of superstars: Broadway (*Wicked*), television (*Glee*) and recording star **Kristin Chenoweth**, performing alongside opera and Broadway legend **Renée Fleming** with Rob Fisher, music director and Virginia Symphony Orchestra, May 21.

Mix it up with 15-time Grammy<sup>®</sup> Award-winning banjo virtuoso **Béla Fleck** April 1; or launch yourself back in time with a spine-tingling performance by **The Tallis Scholars,** "the rock stars of Renaissance vocal music" (*The New York Times*), April 26. Classical music fans will find concerts by the internationally acclaimed **Danish String Quartet,** the Jerusalem Quartet and more, plus multiple performances by the electrifying Van Cliburn Gold Medalawarded pianist **Olga Kern,** the Festival's Connie & Marc Jacobson Director of Chamber Music.

And book your tickets now for the awe-inspiring **Virginia International Tattoo**, a heart-stirring display of music and might featuring military bands, bagpipers, drum corps and performers from around the world, April 28-May 1. Each year, the "Tattoo" brings thousands of fans from across the U.S. and around the world — join them and discover what makes this thrilling show so unforgettable.

See the complete Festival calendar and order your tickets at vafest.org.