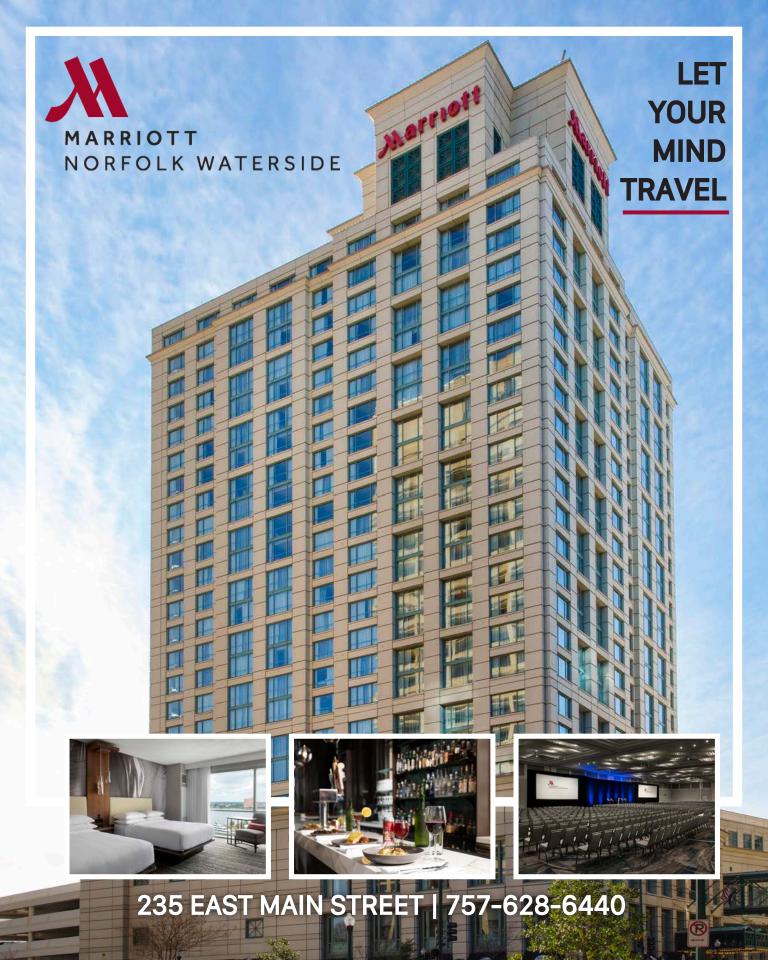

### Water on the outside, newly renovated on the inside.

With stunning views, the Sheraton Norfolk Waterside Hotel is the area's premier meeting and event venue on the Elizabeth River Trail, complete with a seasonal outdoor pool. Just a short walk away from the new Waterside District, you'll never be far from food and fun.

Let our newly renovated 466 room hotel, 46,000 square feet of meeting space and dedicated planning staff make your next event or getaway weekend truly unforgettable.

Contact Christine Palmer, Director of Sales & Events at christine.palmer@norfolksheraton.com or 757-640-2752.

SHERATON NORFOLK WATERSIDE HOTEL 777 Waterside Drive | 757-622-6664 | Marriott.com/orfsi