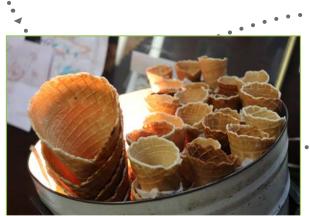

#### TRY THE ORIGINAL WAFFLE CONE AT DOUMAR'S

This ice cream and barbecue joint is a local favorite that has stood the test of time. Reminiscent of a 1950s car hop diner, Doumar's still uses their original waffle cone maker from 1905 that visitors can see in action today.

### 1905

The Abraham **Doumar** family was credited with inventing the ice cream cone with their ice cream cone machine. That orginial ice cream cone machine is still in use present day.

**1907** Naval Operating Base (today known as **Naval Station Norfolk**) was built.