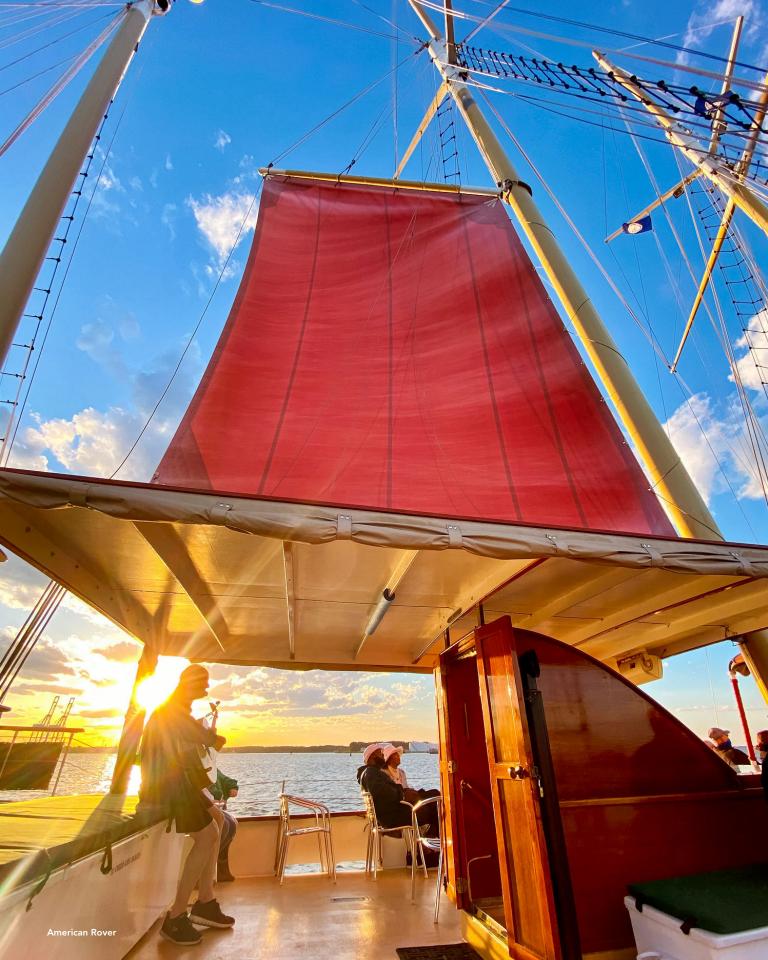

#### SAIL THE AMERICAN ROVER

This red three-masted topsail schooner resides in downtown Norfolk, making it an icon of our waterfront. They offer three different types of cruises: a hands-on sailing adventure, a harbor cruise and a sunset cruise.

**AMERICAN ROVER** Sailing tours departing from Waterside

Experience Norfolk from the water with a two-hour narrated harbor tour or sunset cruise aboard Norfolk's own Tall Sailing Ship, The American Rover. This three-masted topsail schooner

#### ON THE WATER

Enjoy Norfolk's beautiful waterfront by taking excursions with **City Cruises**, **Sail Nauticus**, **American Rover** and **Victory Rover**.