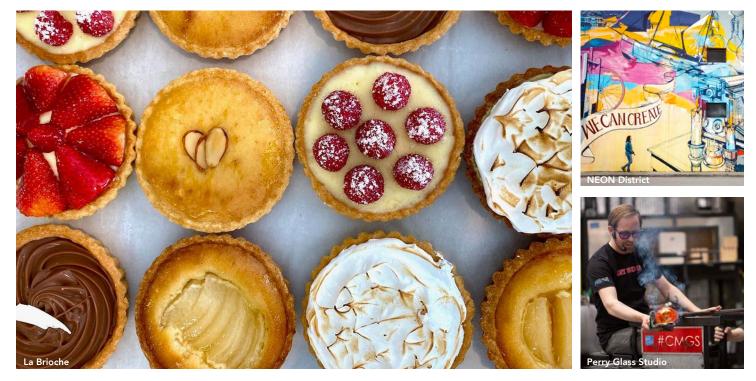

# **NEON DISTRICT**

Beginning as a grassroots movement, the NEON (New Energy of Norfolk) Arts District provides local and touring artists and musicians a place to burn bright. The district features 80+ pieces of public art and multiple eclectic restaurants, bakeries and lounges – as well as your pick of live performance venues at The Plot, PUSH Comedy Theater and the Harrison Opera House.

#### LOCAL EATS

Culinary mastery shines through in NEON with its various offerings and diverse chefs and bakers from all over the world. Treat yourself to authentic French pastries including scrumptious chocolate croissants and freshly baked baguettes at **La Brioche**, enjoy fresh-squeezed juices and bright acai bowls at **Zeke's Beans and Bowls**, experience NYC-inspired Vegan fare at **Café Milo** and indulge in local favorite desserts at **Hummingbird Macarons & Desserts**.

#### **PUBLIC ART**

While exploring the district, you'll notice just about everything is covered in vibrant works of art, from walls to sidewalks and park benches. Learn more about the artists and meanings behind these pieces with a guided tour from **Norfolk Tour Company**, and celebrate new exhibits at the **NEON Festival** every fall. If you're exploring on your own, don't forget to venture down Magazine Lane!

#### **GLASS ART**

This district is home to **The Chrysler Museum of Art**, one of America's most distinguished mid-sized art museums, which showcases one of the largest glass collections in the U.S. and fifty unique galleries featuring everything from ancient artifacts to local artists in residence. Watch their internationally acclaimed glass collection come to life at the adjacent **Perry Glass Studio** during their free daily glass blowing demonstrations.