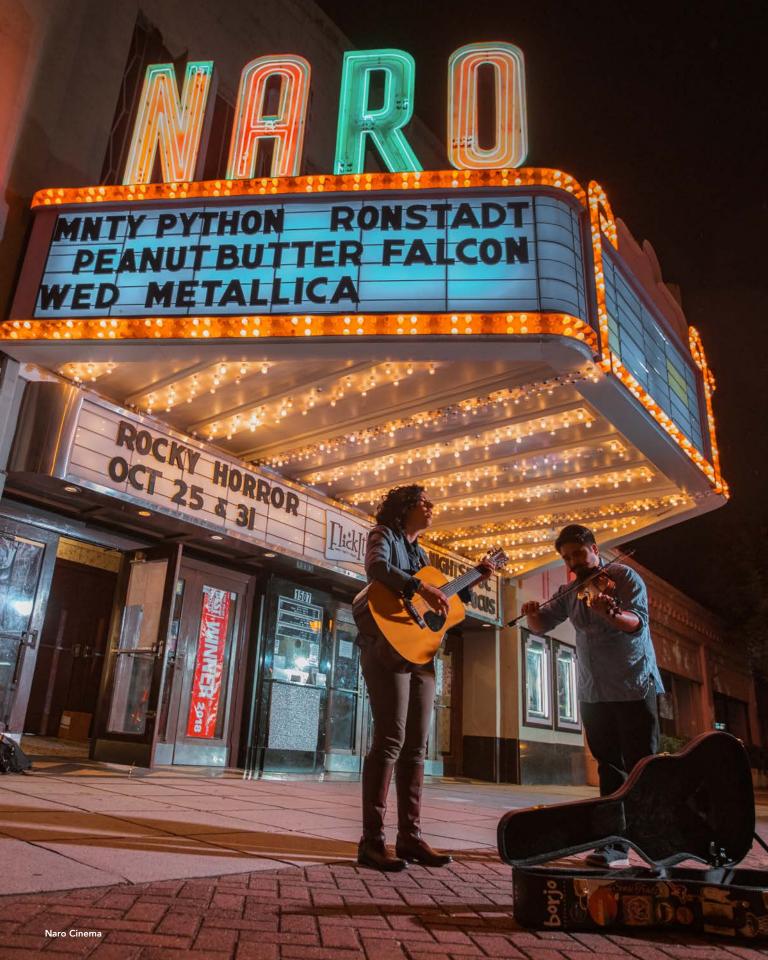

The historic independent movie theater, **Naro Cinema**, has shown an eclectic lineup of indies, oldies, and cult classics since 1936. Craft lovers can design your own mermaid at the **Mermaid Factory**, take a guided painting class at **Pinot's Palette**, or paint your own ceramic piece at **Color Me Mine**.