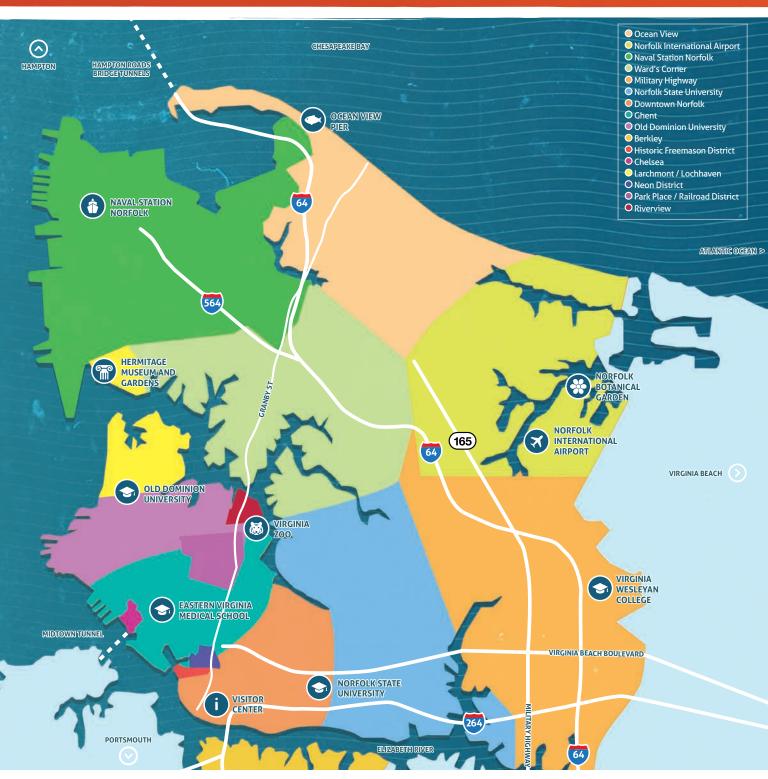

# OUR NEIGHBORHOODS THE HEART AND SOUL OF OUR CITY

From historic cobblestone streets to the urban waterfront of Downtown, up-and-coming foodie spots and beachfront communities, there are hidden gems around every street corner. Over the next few pages, we will help you get acquainted with our beloved neighborhoods.

# DOWNTOWN NORFOLK

Downtown Norfolk is a vibrant, urban waterfront hub where creative grit and traditional Southern hospitality merge. Visitors will find an abundance of water activities and an extensive local dining scene. Discover the eclectic art woven through the city with historic attractions, unique museums and sweeping waterfront views. Housing the world's largest Naval Base, NATO North American headquarters and an expansive seaport allows the city to be a melting pot of cultures and ideas. This shines through in its diverse people, cuisines, attractions, shopping and entertainment venues – and Downtown Norfolk is where it all culminates to offer an experience like no other.

# **NEON DISTRICT**

Beginning as a grassroots movement, the NEON (New Energy of Norfolk) Arts District provides local and touring artists and musicians a place to burn bright. The district features 80+ pieces of public art and multiple eclectic restaurants, bakeries and lounges – as well as your pick of live performance venues at The Plot, PUSH Comedy Theater and the Harrison Opera House.

### **FREEMASON DISTRICT**

The city's oldest standing neighborhood located along the Elizabeth River features beautiful tree-lined cobblestone streets, manicured gardens and historic homes presenting three centuries of architectural styles.

## PARK PLACE/ RAILROAD DISTRICT

Park Place is where connections are made and is home to some of Norfolk's major thoroughfares taking you to art sites, downtown, universities, the Naval Base and the historical neighborhoods of Colonial Place and Ghent. The Railroad District emerged in 2017 and is along the railway in Park Place. This industrial neighborhood now has notable breweries, eateries and street murals.

# LARCHMONT/ LOCHAVEN

Larchmont and Lochhaven are located next door to Old Dominion University's campus and home to beautiful water views of Edgewater and Myrtle Park. You will find that this neighborhood offers history, local eats and lots of outdoor recreation.

## RIVERVIEW

Near the Park Place/Railroad District and a few minutes from the Historic Ghent neighborhood is Riverview. This LGBTQ+ friendly neighborhood is home to a little bit of everything, from zoo animals to wildly delicious restaurants, there is something for everyone in this hidden gem of Norfolk.

### **OCEAN VIEW**

The relaxing beachside communities of Ocean View and East Beach are the perfect place to unwind with fresh seafood, sand and sun!

After a day at the beach, refuel at one of Ocean View's local hot spots. Stop in to **My Mama's Kitchen** for southern comfort foods like their ridiculously delicious fried chicken sandwich. If you are craving something from the sea, **Captain Groovy's** offers delectable seafood dishes, or grab a bite of some of Norfolk's best barbecue at **BAR-Q**, which is located inside **Bold Mariner Brewing Company**. Another local gem, **COVA Brewing Co.**, brews coffee in the mornings for all the early risers and beer in the evening for all those needing an adult beverage. Hence their slogan, "something's always brewing at COVA".

# MILITARY HIGHWAY/ NORFOLK AIRPORT

Known for its convenience and abundance, the Norfolk Airport and Military Highway sections of Norfolk are a shopping and dining experience in themselves!