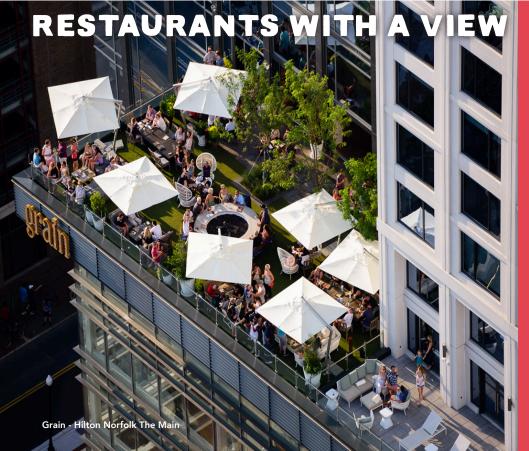

Whether you're looking for riverside views, city views or some sunshine out at the Chesapeake Bay, Norfolk is full of amazing restaurants offering up beautiful sights. Grain offers a luxurious rooftop spot including an urban backdrop mixed with sunny river views. Further up Granby Street, you'll find **Leone's**, a beloved Italian restaurant serving classic cocktails with a twist alongside stuffed cannolis and a romantic city skyline from their rooftop. For dinner by the Elizabeth River, stop into the Waterside District, where you can enjoy a variety of different cuisines and entertainment, all conveniently located on the water. Although we love our cityscape views, we can't compare it to the sights of the sea. The Ocean View Fishing Pier

**Restaurant** sits high in the air over the water's edge, offering views for miles all while serving up a delicious menu.