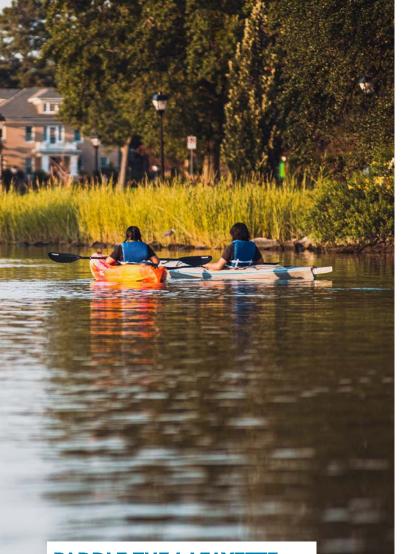

## PADDLE THE LAFAYETTE RIVER

Get out on the Lafayette River by kayak! **Norfolk Kayak Rentals** has both single and tandem kayaks available.