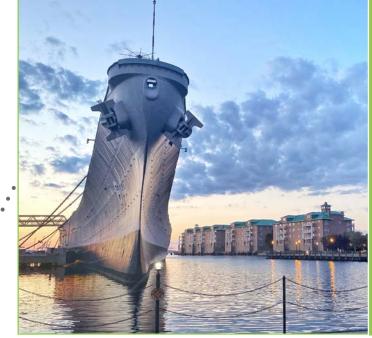

#### **VISIT RENOWNED ATTRACTIONS**

Relish in our city's natural attractions including the Virginia Zoo, which houses more than 700 animals and the Norfolk Botanical Garden, which stretches across 175 beautiful acres with collections of roses, camellias, crapemyrtles and more. Immerse yourself in our military history by touring the Battleship Wisconsin, one of the largest and last battleships ever built by the U.S. Navy.

### EXPLORE THE BATTLESHIP

The Battleship Wisconsin (BB-64) is a former U.S. Navy ship that served in WWII, the Korean War, and the Gulf War - now it's an iconic landmark and museum in the heart of downtown.

#### WALKABLE WATERFRONT

Downtown Norfolk consists of twelve walkable city blocks and features designated pedestrian trails, rentable bikes, scooters and a light rail to help you easily explore. See incredible views of the Norfolk Harbor with entertainment and cocktails on **City Cruises**, discover local artisanal goods at the historic **Selden Market**, explore America's naval history and tour the **Battleship Wisconsin** at the **Nauticus Maritime Museum** or get active by the water along the **Elizabeth River Trail**.

#### 1991 The Battleship

Wisconsin was donated to the City of Norfolk after being decommissioned in 1991. It is one of the last battleships ever built by the U.S. Navy. The main deck features inspiring views of the gun turrets and spectacular skyline views. This battleship still sits in the heart of Downtown Norfolk keeping its bow towards the city and it's stern on the Elizabeth River.