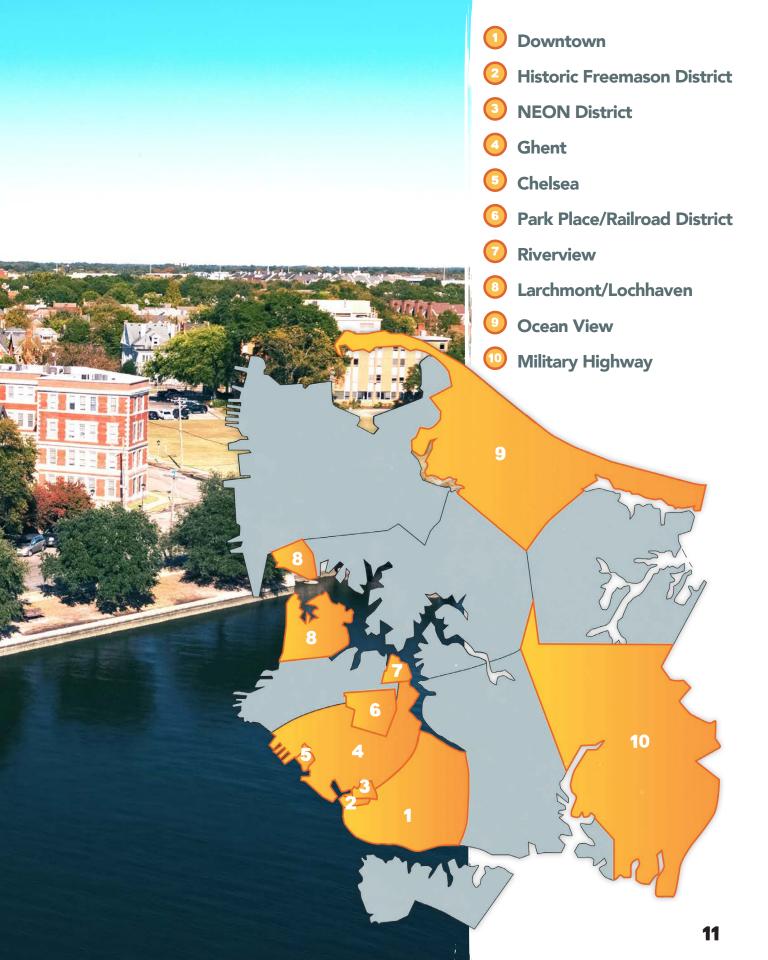

# OUR NEIGHBORHOODS THE HEART AND SOUL OF OUR CITY

From historic cobblestone streets to the urban waterfront of Downtown, up-and-coming foodie spots and beachfront communities, there are hidden gems around every street corner. Over the next few pages, we will help you get acquainted with our beloved neighborhoods.

# DOWNTOWN NORFOLK

Downtown Norfolk is a vibrant, urban waterfront hub where creative grit and traditional Southern hospitality merge. Visitors will find an abundance of water activities and an extensive local dining scene. Discover the eclectic art woven through the city with historic attractions, unique museums and sweeping waterfront views. Housing the world's largest Naval Base, NATO North American headquarters and an expansive seaport allows the city to be a melting pot of cultures and ideas. This shines through in its diverse people, cuisines, attractions, shopping and entertainment venues – and Downtown Norfolk is where it all culminates to offer an experience like no other.

# **NEON DISTRICT**

Beginning as a grassroots movement, the NEON (New Energy of Norfolk) Arts District provides local and touring artists and musicians a place to burn bright. The district features 80+ pieces of public art and multiple eclectic restaurants, bakeries and lounges – as well as your pick of live performance venues at The Plot, PUSH Comedy Theater and the Harrison Opera House.

### **FREEMASON DISTRICT**

The city's oldest standing neighborhood located along the Elizabeth River features beautiful tree-lined cobblestone streets, manicured gardens and historic homes presenting three centuries of architectural styles.

## PARK PLACE/ RAILROAD DISTRICT

Park Place is where connections are made and is home to some of Norfolk's major thoroughfares taking you to art sites, downtown, universities, the Naval Base and the historical neighborhoods of Colonial Place and Ghent. The Railroad District emerged in 2017 and is along the railway in Park Place. This industrial neighborhood now has notable breweries, eateries and street murals.

Historic Ghent is filled with character, culture and delicious cuisine. Its main thoroughfares Colley Avenue and 21st Street are lined with eclectic eateries, unique shops, art galleries and antique stores.

### CHELSEA

Located in West Ghent is one of our smaller-sized neighborhoods, Chelsea. With the Elizabeth River Trail (ERT) running through the neighborhood, it is one of the most walkable and bikeable in the city.

# LARCHMONT/ LOCHAVEN

Larchmont and Lochhaven are located next door to Old Dominion University's campus and home to beautiful water views of Edgewater and Myrtle Park. You will find that this neighborhood offers history, local eats and lots of outdoor recreation.

## RIVERVIEW

Near the Park Place/Railroad District and a few minutes from the Historic Ghent neighborhood is Riverview. This LGBTQ+ friendly neighborhood is home to a little bit of everything, from zoo animals to wildly delicious restaurants, there is something for everyone in this hidden gem of Norfolk.

### **OCEAN VIEW**

The relaxing beachside communities of Ocean View and East Beach are the perfect place to unwind with fresh seafood, sand and sun!

After a day at the beach, refuel at one of Ocean View's local hot spots. Stop in to **My Mama's Kitchen** for southern comfort foods like their ridiculously delicious fried chicken sandwich. If you are craving something from the sea, **Captain Groovy's** offers delectable seafood dishes, or grab a bite of some of Norfolk's best barbecue at **BAR-Q**, which is located inside **Bold Mariner Brewing Company**. Another local gem, **COVA Brewing Co.**, brews coffee in the mornings for all the early risers and beer in the evening for all those needing an adult beverage. Hence their slogan, "something's always brewing at COVA".

# MILITARY HIGHWAY/ NORFOLK AIRPORT

Known for its convenience and abundance, the Norfolk Airport and Military Highway sections of Norfolk are a shopping and dining experience in themselves!