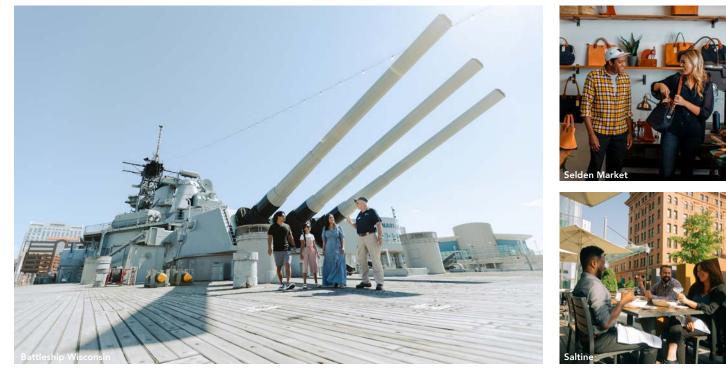

### EXPLORE THE BATTLESHIP

The Battleship Wisconsin (BB-64) is a former U.S. Navy ship that served in WWII, the Korean War, and the Gulf War - now it's an iconic landmark and museum in the heart of downtown.

#### WALKABLE WATERFRONT

Downtown Norfolk consists of twelve walkable city blocks and features designated pedestrian trails, rentable bikes, scooters and a light rail to help you easily explore. See incredible views of the Norfolk Harbor with entertainment and cocktails on **City Cruises**, discover local artisanal goods at the historic **Selden Market**, explore America's naval history and tour the **Battleship Wisconsin** at the **Nauticus Maritime Museum** or get active by the water along the **Elizabeth River Trail**.

#### SALTINE

Saltine offers an airy, open environment, with garage door windows that open to the main streets of downtown Norfolk. We recommend their VA Blue Crab Cake appetizer served with a gazpacho aioli and their Norfolk Rockfish Chowder entrée.