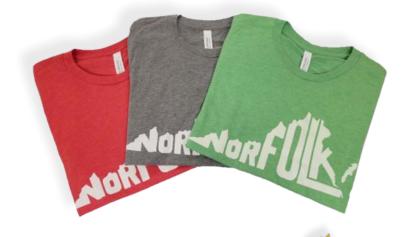

#### 1. STATELY NORFOLK SHIRTS

Remember your trip with these soft tees that represent both Virginia and Norfolk.