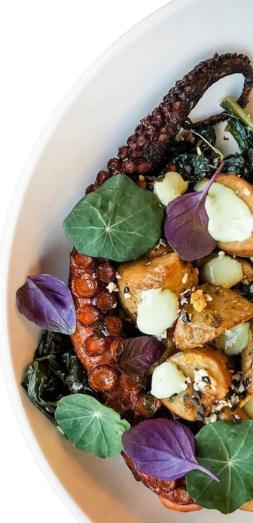

# SEAFOOD FARE

From the Chesapeake Bay to the Elizabeth River, Norfolk is surrounded by water - we have 144 miles of shoreline to be exact. This directly correlates to the abundance of fresh seafood available in our restaurants. You can find seafood in almost every form including deep fried, raw, baked and sautéed, pleasing everyone's seafood flavor palate.

#### 456 FISH

456 Fish, located downtown, is famous for its potato chipcrusted crab cake. The entrée is served with a huge scoop of garlic whipped potatoes, locally sourced vegetables and a special "Inner Beauty" remoulade.