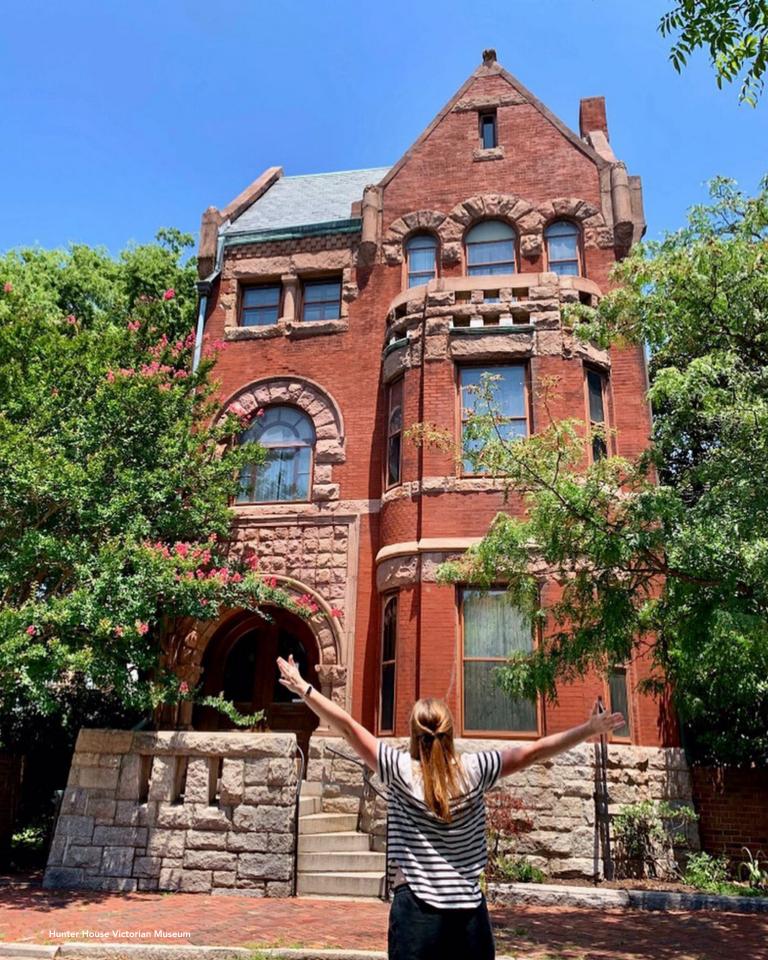

## 1884

- The Hunter House was designed and built by the Boston architect
- W.P. Wentworth in the Richardsonian Romanesque style. The museum
- opened to the public in 1988.

#### HUNTER HOUSE VICTORIAN MUSEUM 240 WEST FREEMASON ST.

Built in 1894, this Victorian house now serves as a house museum. Explore the property and tour the home to see how the Hunters were avid travelers by viewing the family's collection of furniture, books, decorative objects and more.