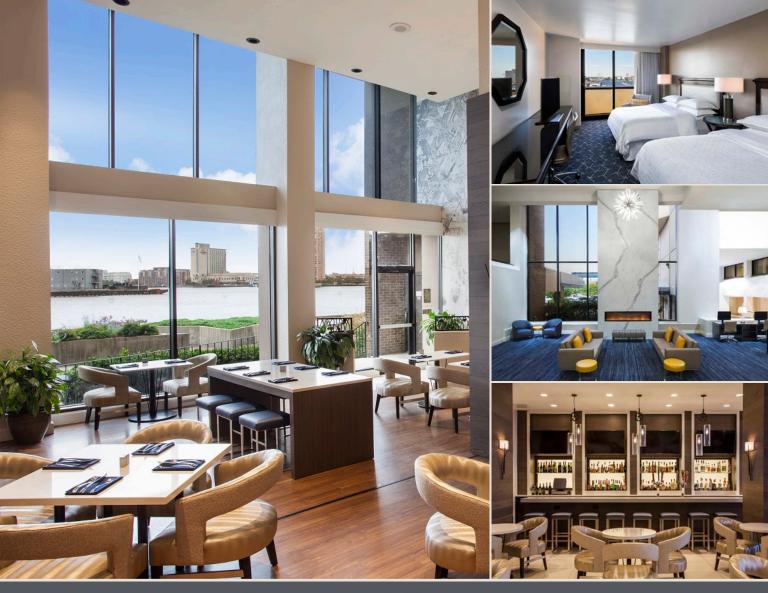

### Water on the outside, newly renovated on the inside.

With stunning views, the Sheraton Norfolk Waterside Hotel is the area's premier meeting and event venue on the Elizabeth River Trail, complete with a seasonal outdoor pool. Just a short walk away from the new Waterside District, you'll never be far from food and fun.

Let our newly renovated 466 room hotel, 46,000 square feet of meeting space and dedicated planning staff make your next event or getaway weekend truly unforgettable.

Contact Christine Palmer, Director of Sales & Events at christine.palmer@norfolksheraton.com or 757-640-2752.

SHERATON NORFOLK WATERSIDE HOTEL 777 Waterside Drive | 757-622-6664 | Marriott.com/orfsi