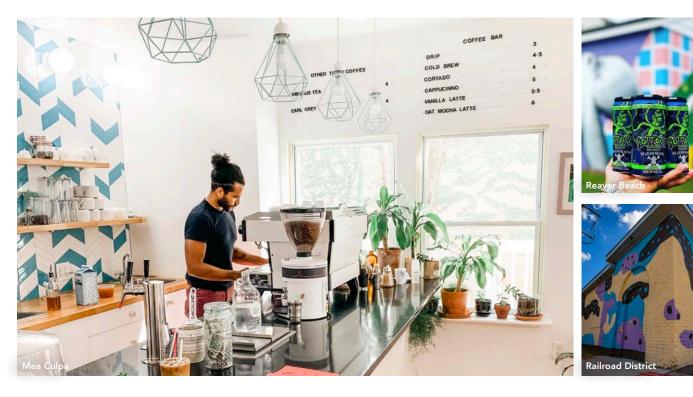

## PARK PLACE/ RAILROAD DISTRICT

Park Place is where connections are made and is home to some of Norfolk's major thoroughfares taking you to art sites, downtown, universities, the Naval Base and the historical neighborhoods of Colonial Place and Ghent. The Railroad District emerged in 2017 and is along the railway in Park Place. This industrial neighborhood now has notable breweries, eateries and street murals.

#### LOCAL EATS

On 35th Street one may enjoy delicious vegan cuisine at **Jikoni Cafe**. On Colley Avenue, **Cagney's Eatery** features savory chicken wraps and **Equinox Coffee Company** provides organic coffees and tea. You can also stop in the Railroad District for creative dishes at **Handsome Biscuit** or **Toast**, decadent waffle sandwiches at **Mea Culpa**, Memphis-style BBQ and southern seafood at **The Fishin' Pig** and the best community driven coffee at **Coalescence Coffee**.

#### **ON TAP**

These Norfolk neighborhoods are home to many brewery establishments! Hop around to try a variety of taps at Norfolk's OG brewery **O'Connor's**; Richmond favorite, **Veil Brewery**; the veteran-owned, microbrewery **Rip Rap** and **Reaver Beach Brewery** which is housed in a historic post office.